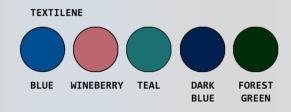

| Ordering Options                 |
|----------------------------------|
| VL SC17 P                        |
| Specify backrest color selection |

## **Features**

- 3" durable twin wheel casters, all locking
- Clip-on seat lifts and can be removed for cleaning
- Extra support mesh backrest, available in 5 colors
- Removeable pail with lid

| Replacement Parts                           |
|---------------------------------------------|
| VL SC LPCSET 3 – Replacement Caster Set     |
| DLX PAIL – Replacement Commode Pail         |
| DLX RAIL SET – Replacement Commode Rail Set |
| VL SC BKRST – Replacement Backrest          |
|                                             |