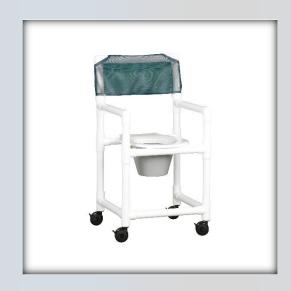

## **Value Line Shower Chair Commode**

| Technical         | Data   |
|-------------------|--------|
| Height:           | 39.5   |
| Width:            | 20.5   |
| Depth:            | 23     |
| Weight:           | 21     |
| Seat Height:      | 21     |
| Clearance:        | 18     |
| Between the arms: | 17.25  |
| Weight Capacity:  | 300    |
| Ship Weight       | 25     |
| Shipping Method   | Parcel |

## **Features**

- 3" durable twin wheel casters, all locking
- Clip-on seat lifts and can be removed for cleaning
- Extra support mesh backrest, available in 5 colors
- Removeable pail with lid

| Replacement Parts                           |
|---------------------------------------------|
| VL SC LPCSET 3 – Replacement Caster Set     |
| DLX PAIL – Replacement Commode Pail         |
| DLX RAIL SET – Replacement Commode Rail Set |
| VL SC BKRST – Replacement Backrest          |
|                                             |